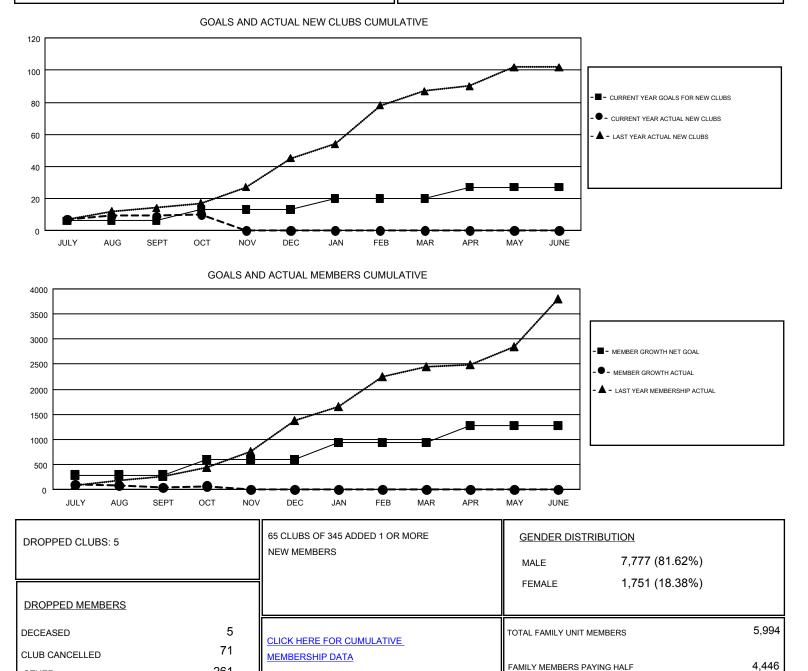

## GMT: KHAGENDRA SITAULA

| GMT    | CA   | 6 |
|--------|------|---|
| Olvi I | 0, ( | v |

| Clubs<br>RESULTS FOR 2018-2019 |   |   |   | Members<br>RESULTS FOR 2018-2019 |     |     |     |
|--------------------------------|---|---|---|----------------------------------|-----|-----|-----|
|                                |   |   |   |                                  |     |     |     |
| JULY/AUG/SEPT                  | 6 | 9 | 5 | JULY/AUG/SEPT                    | 288 | 351 | 285 |
| OCT/NOV/DEC                    | 7 | 1 | 0 | OCT/NOV/DEC                      | 308 | 89  | 52  |
| JAN/FEB/MAR                    | 7 | 0 | 0 | JAN/FEB/MAR                      | 338 | 0   | 0   |
| APR/MAY/JUNE                   | 7 | 0 | 0 | APR/MAY/JUNE                     | 338 | 0   | 0   |